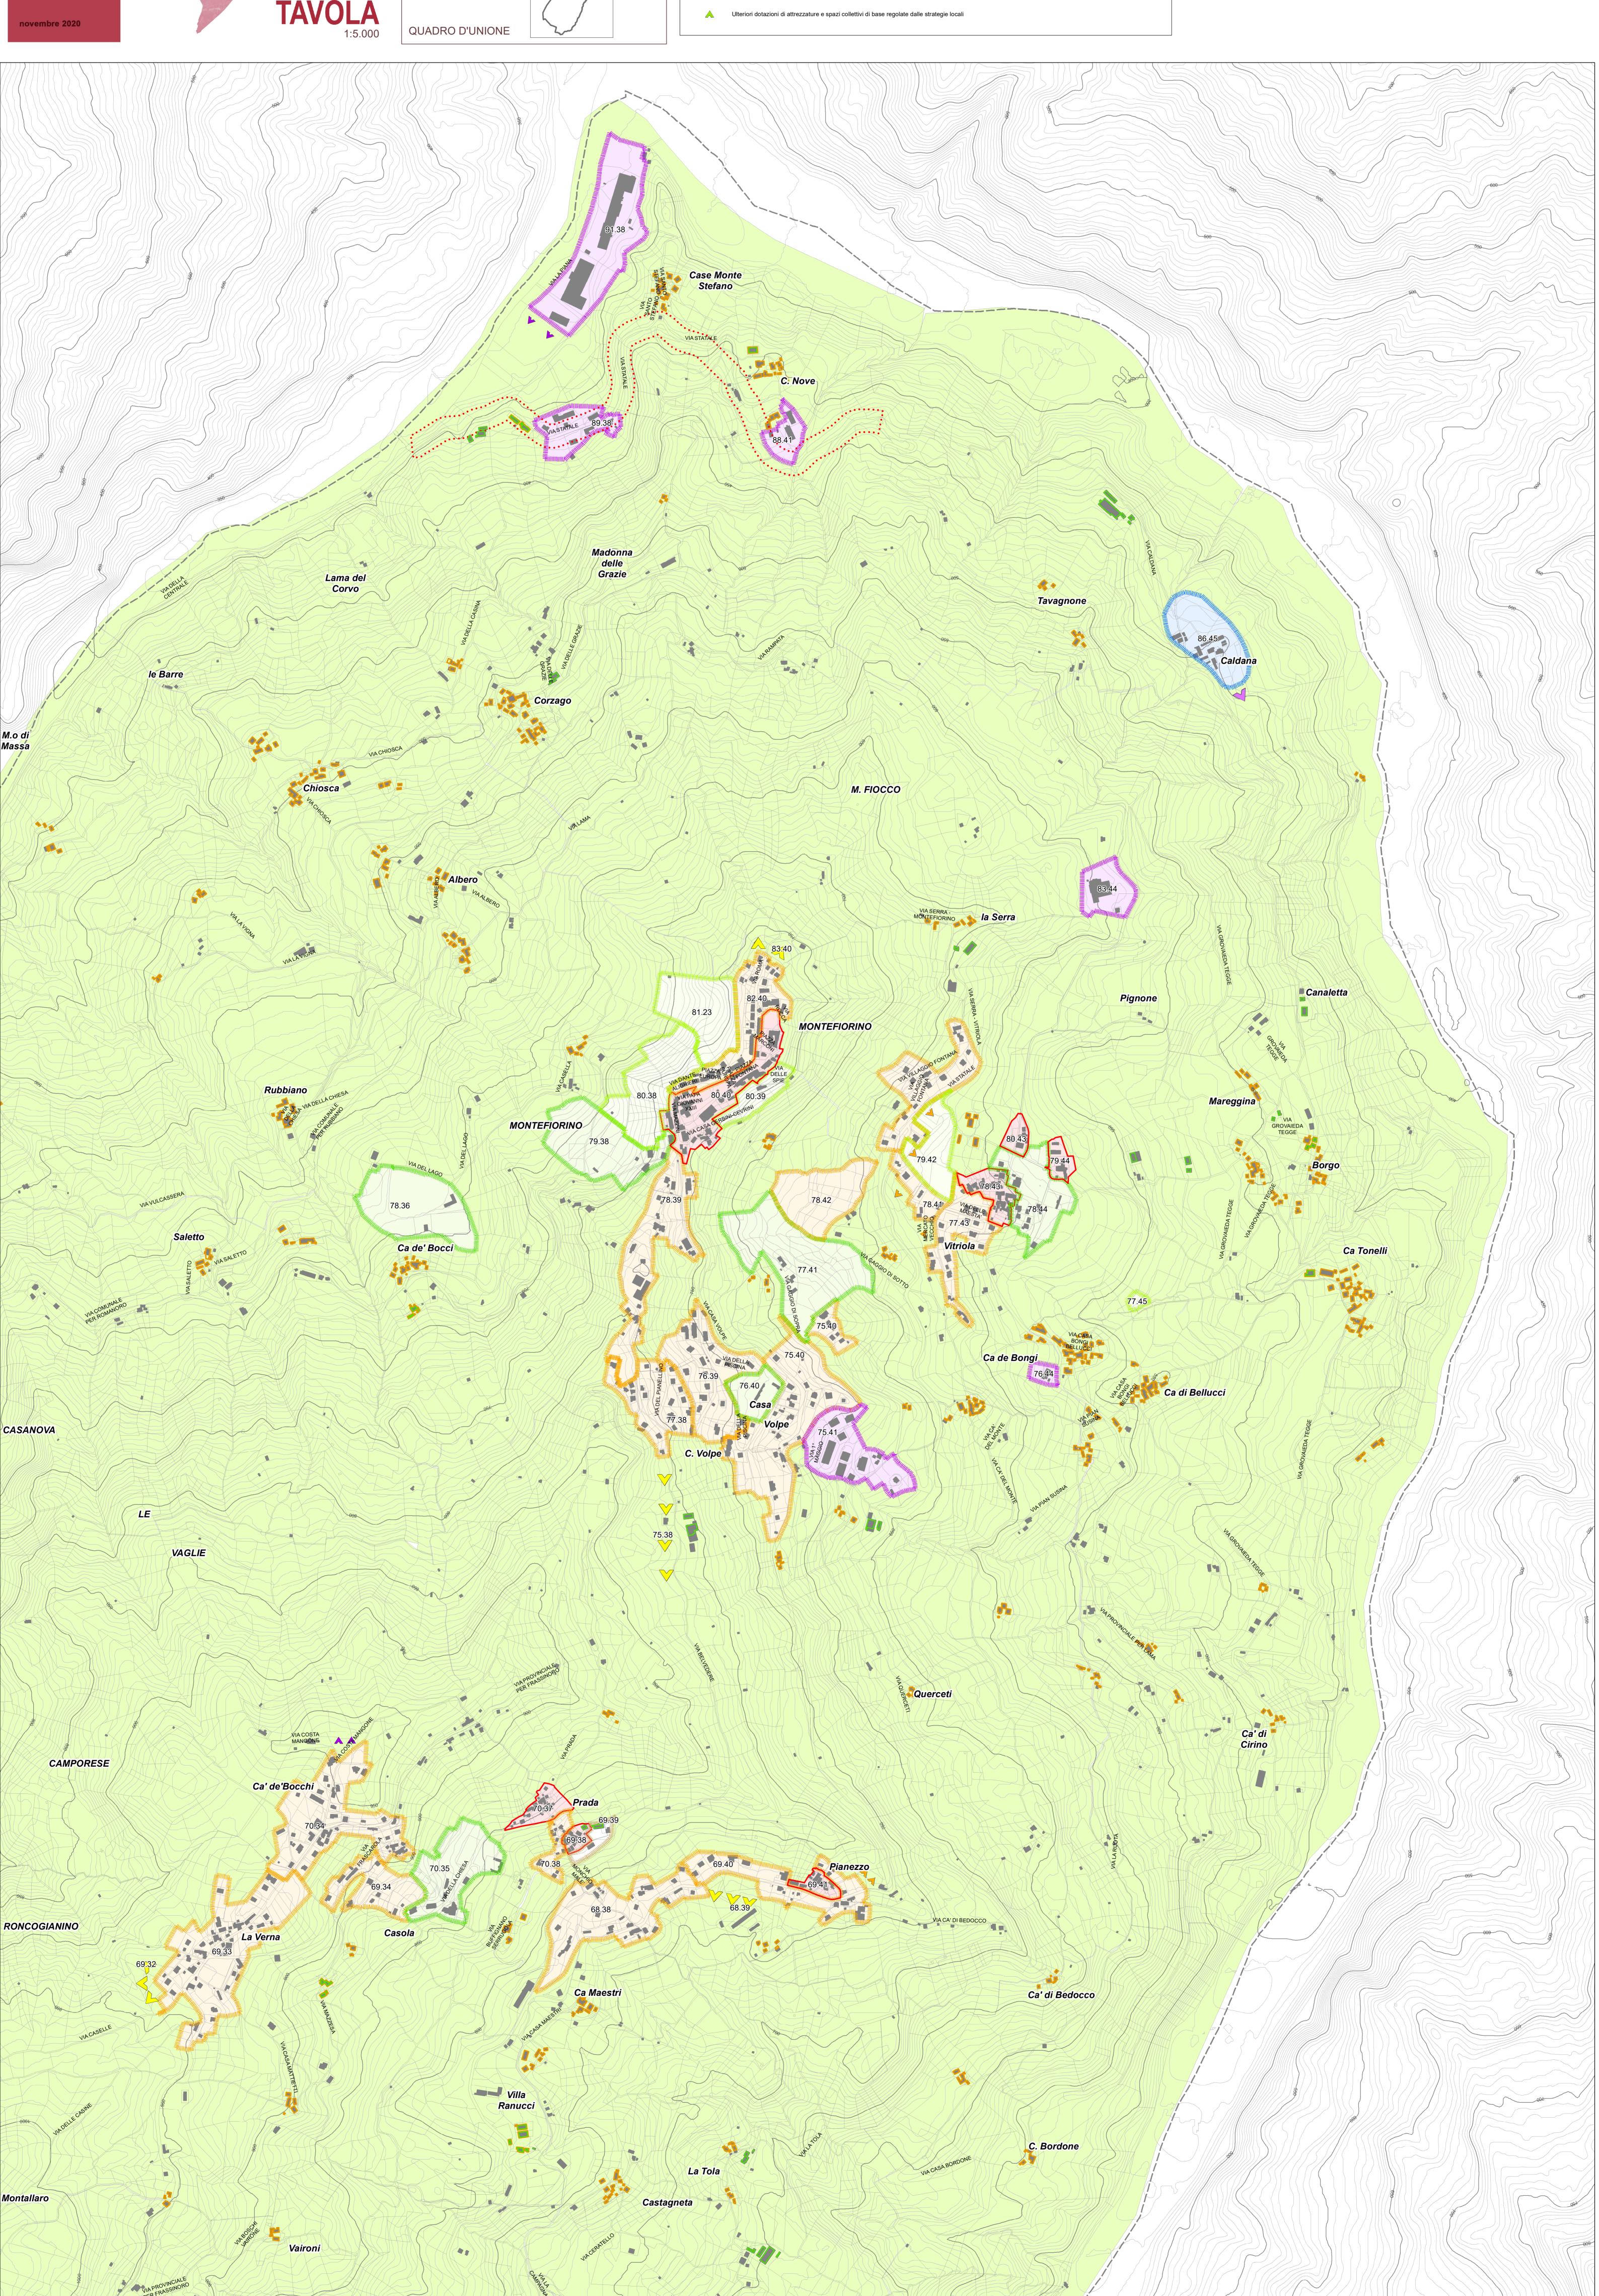

MONTEFIORINO

1. Le strategie locali

Centri e insediamenti storici

Areali prevalentemente residenziali

Areali con prevalenti attività produttive

Areali con prevalenti attrezzature generali

Areali con prevalenti dotazioni ecologiche