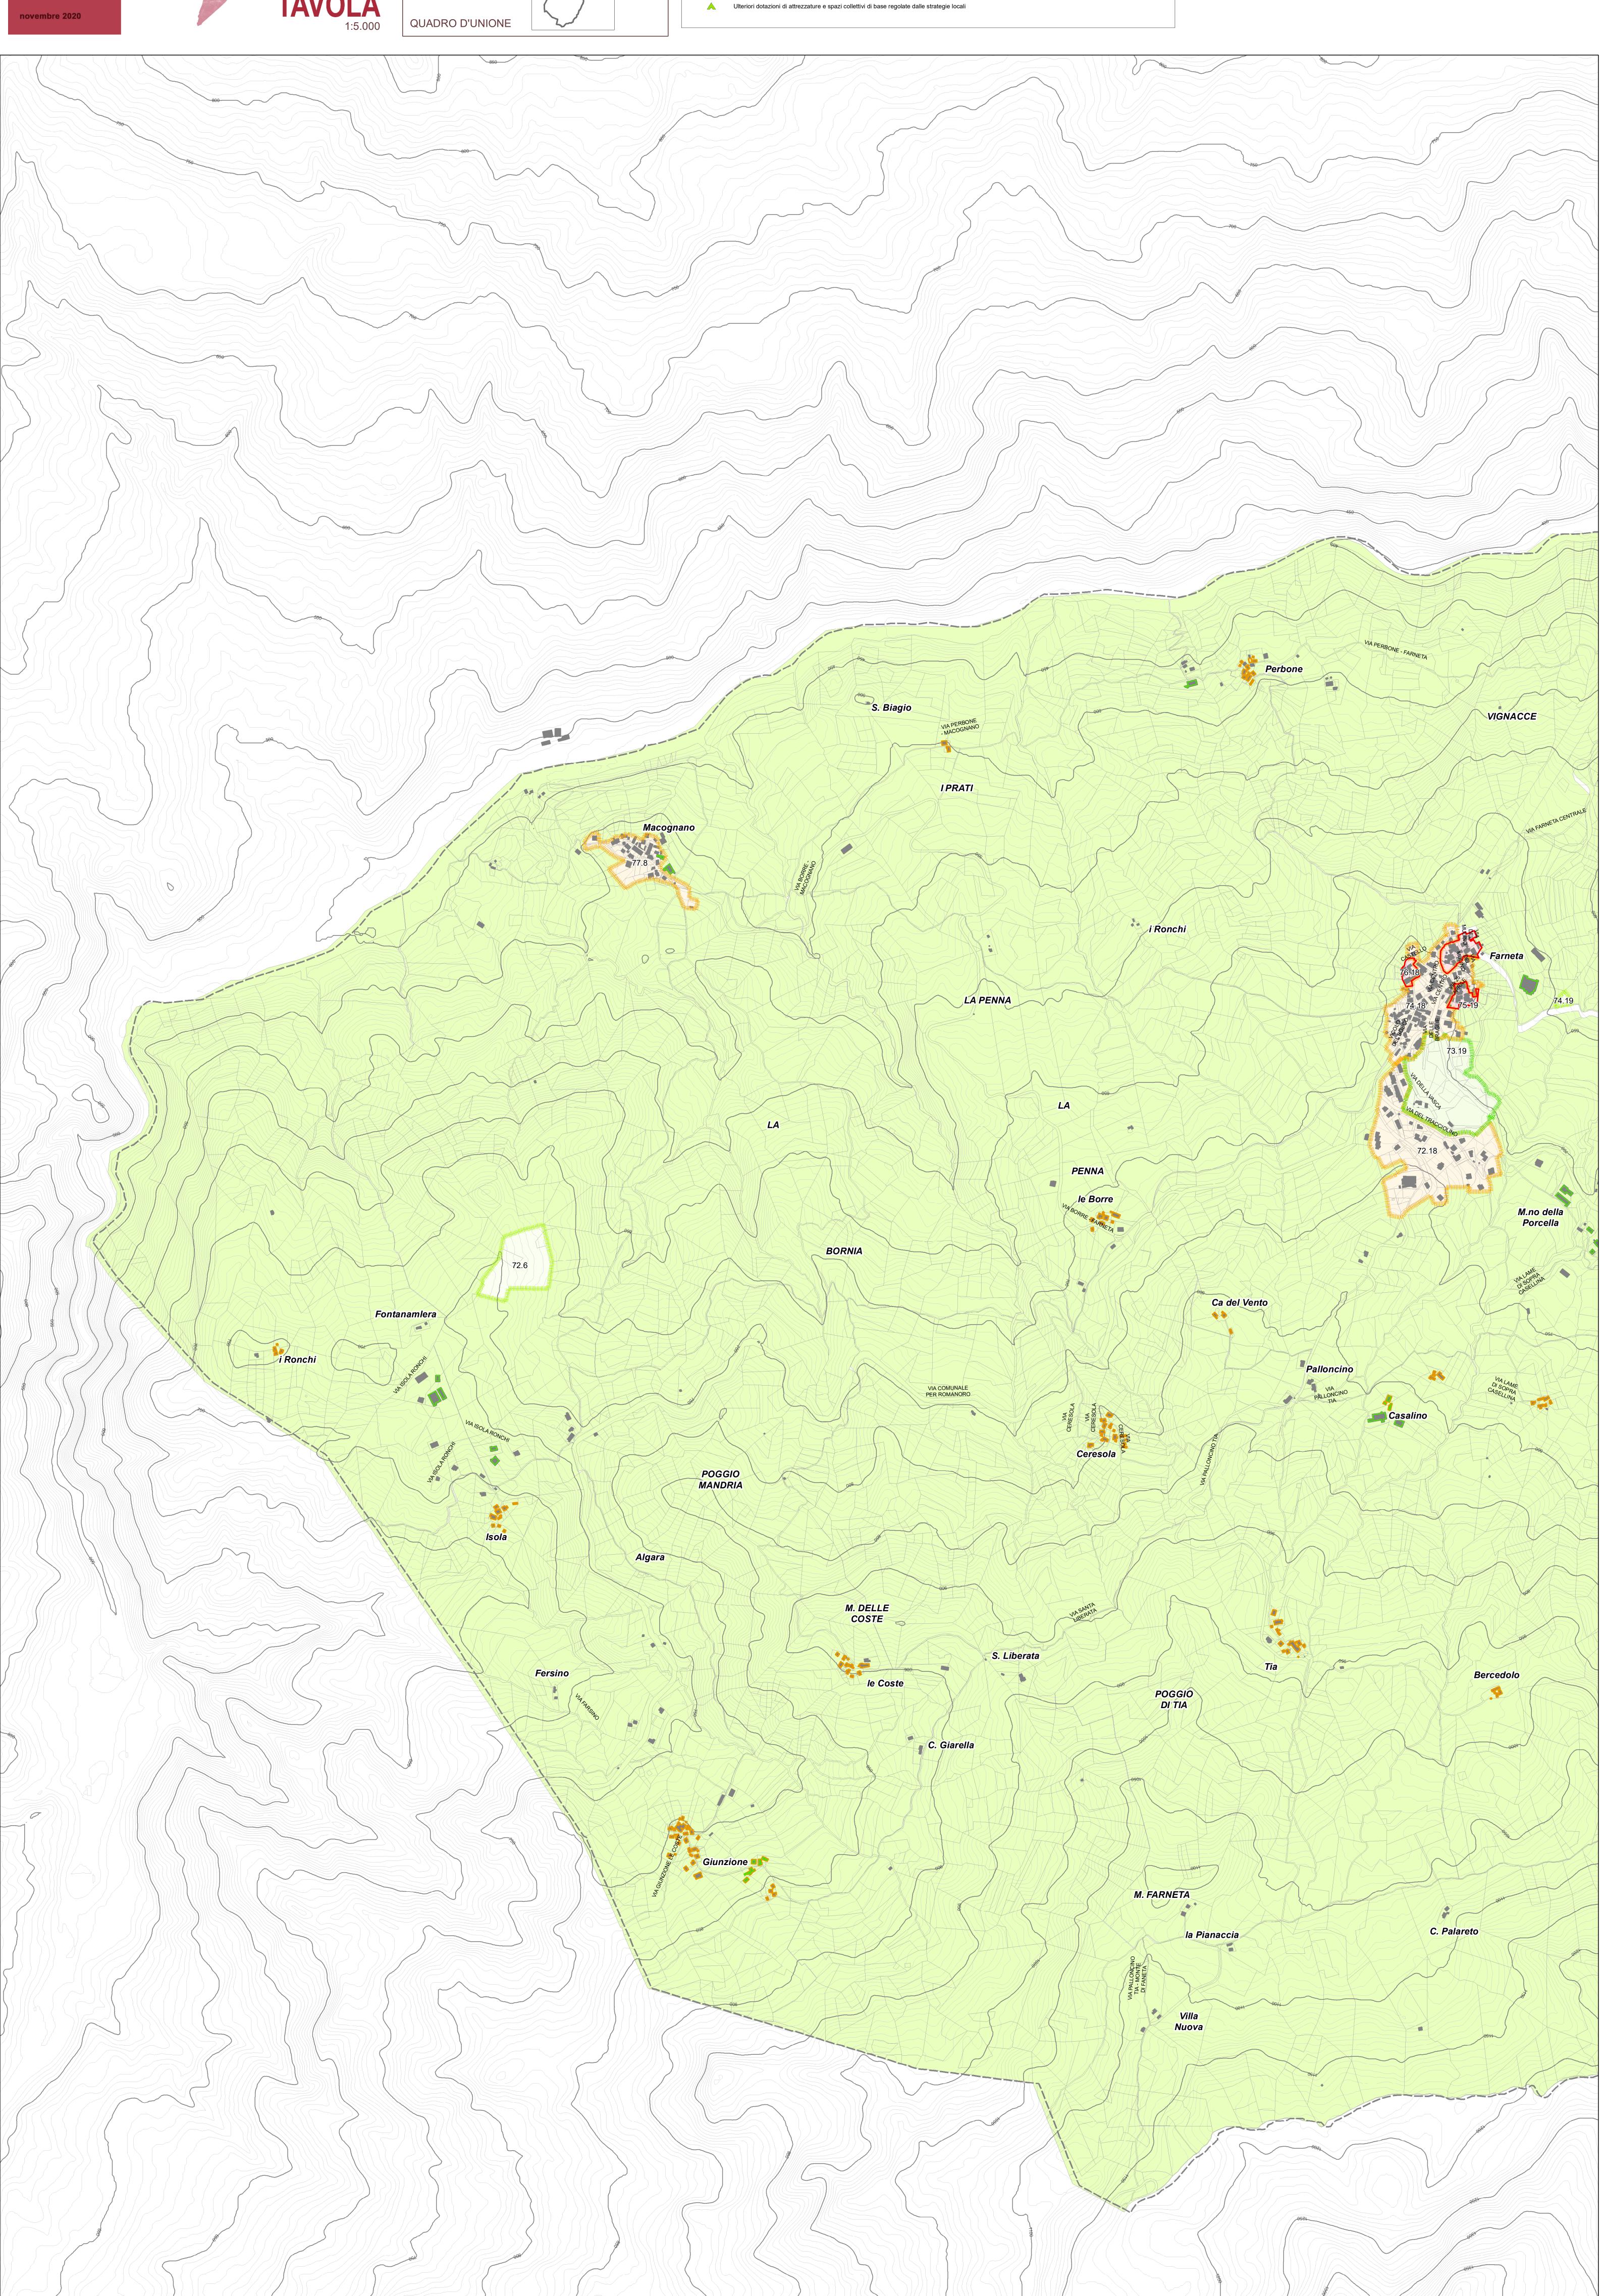

2. Gli insediamenti diffusi

Fabbricato costitutivo di centro aziendale agricolo

Fabbricato compreso in un nucleo intensificabile

Zona riservata alla fattibilità di opere pubbliche

MONTEFIORINO

**PUG** 2 0 2 0

redatto in forma associata dai comuni di

Montefiorino, Palagano e Prignano sulla Secchia

2. Gli insediamenti diffusi

Fabbricato costitutivo di centro aziendale agricolo

Fabbricato compreso in un nucleo intensificabile

Zona riservata alla fattibilità di opere pubbliche

PIANO URBANISTICO GENERALE COMPONENTE REGOLATIVA DISCIPLINA GENERALE DEL TERRITORIO

redatto in forma associata dai comuni di

Montefiorino, Palagano e Prignano sulla Secchia