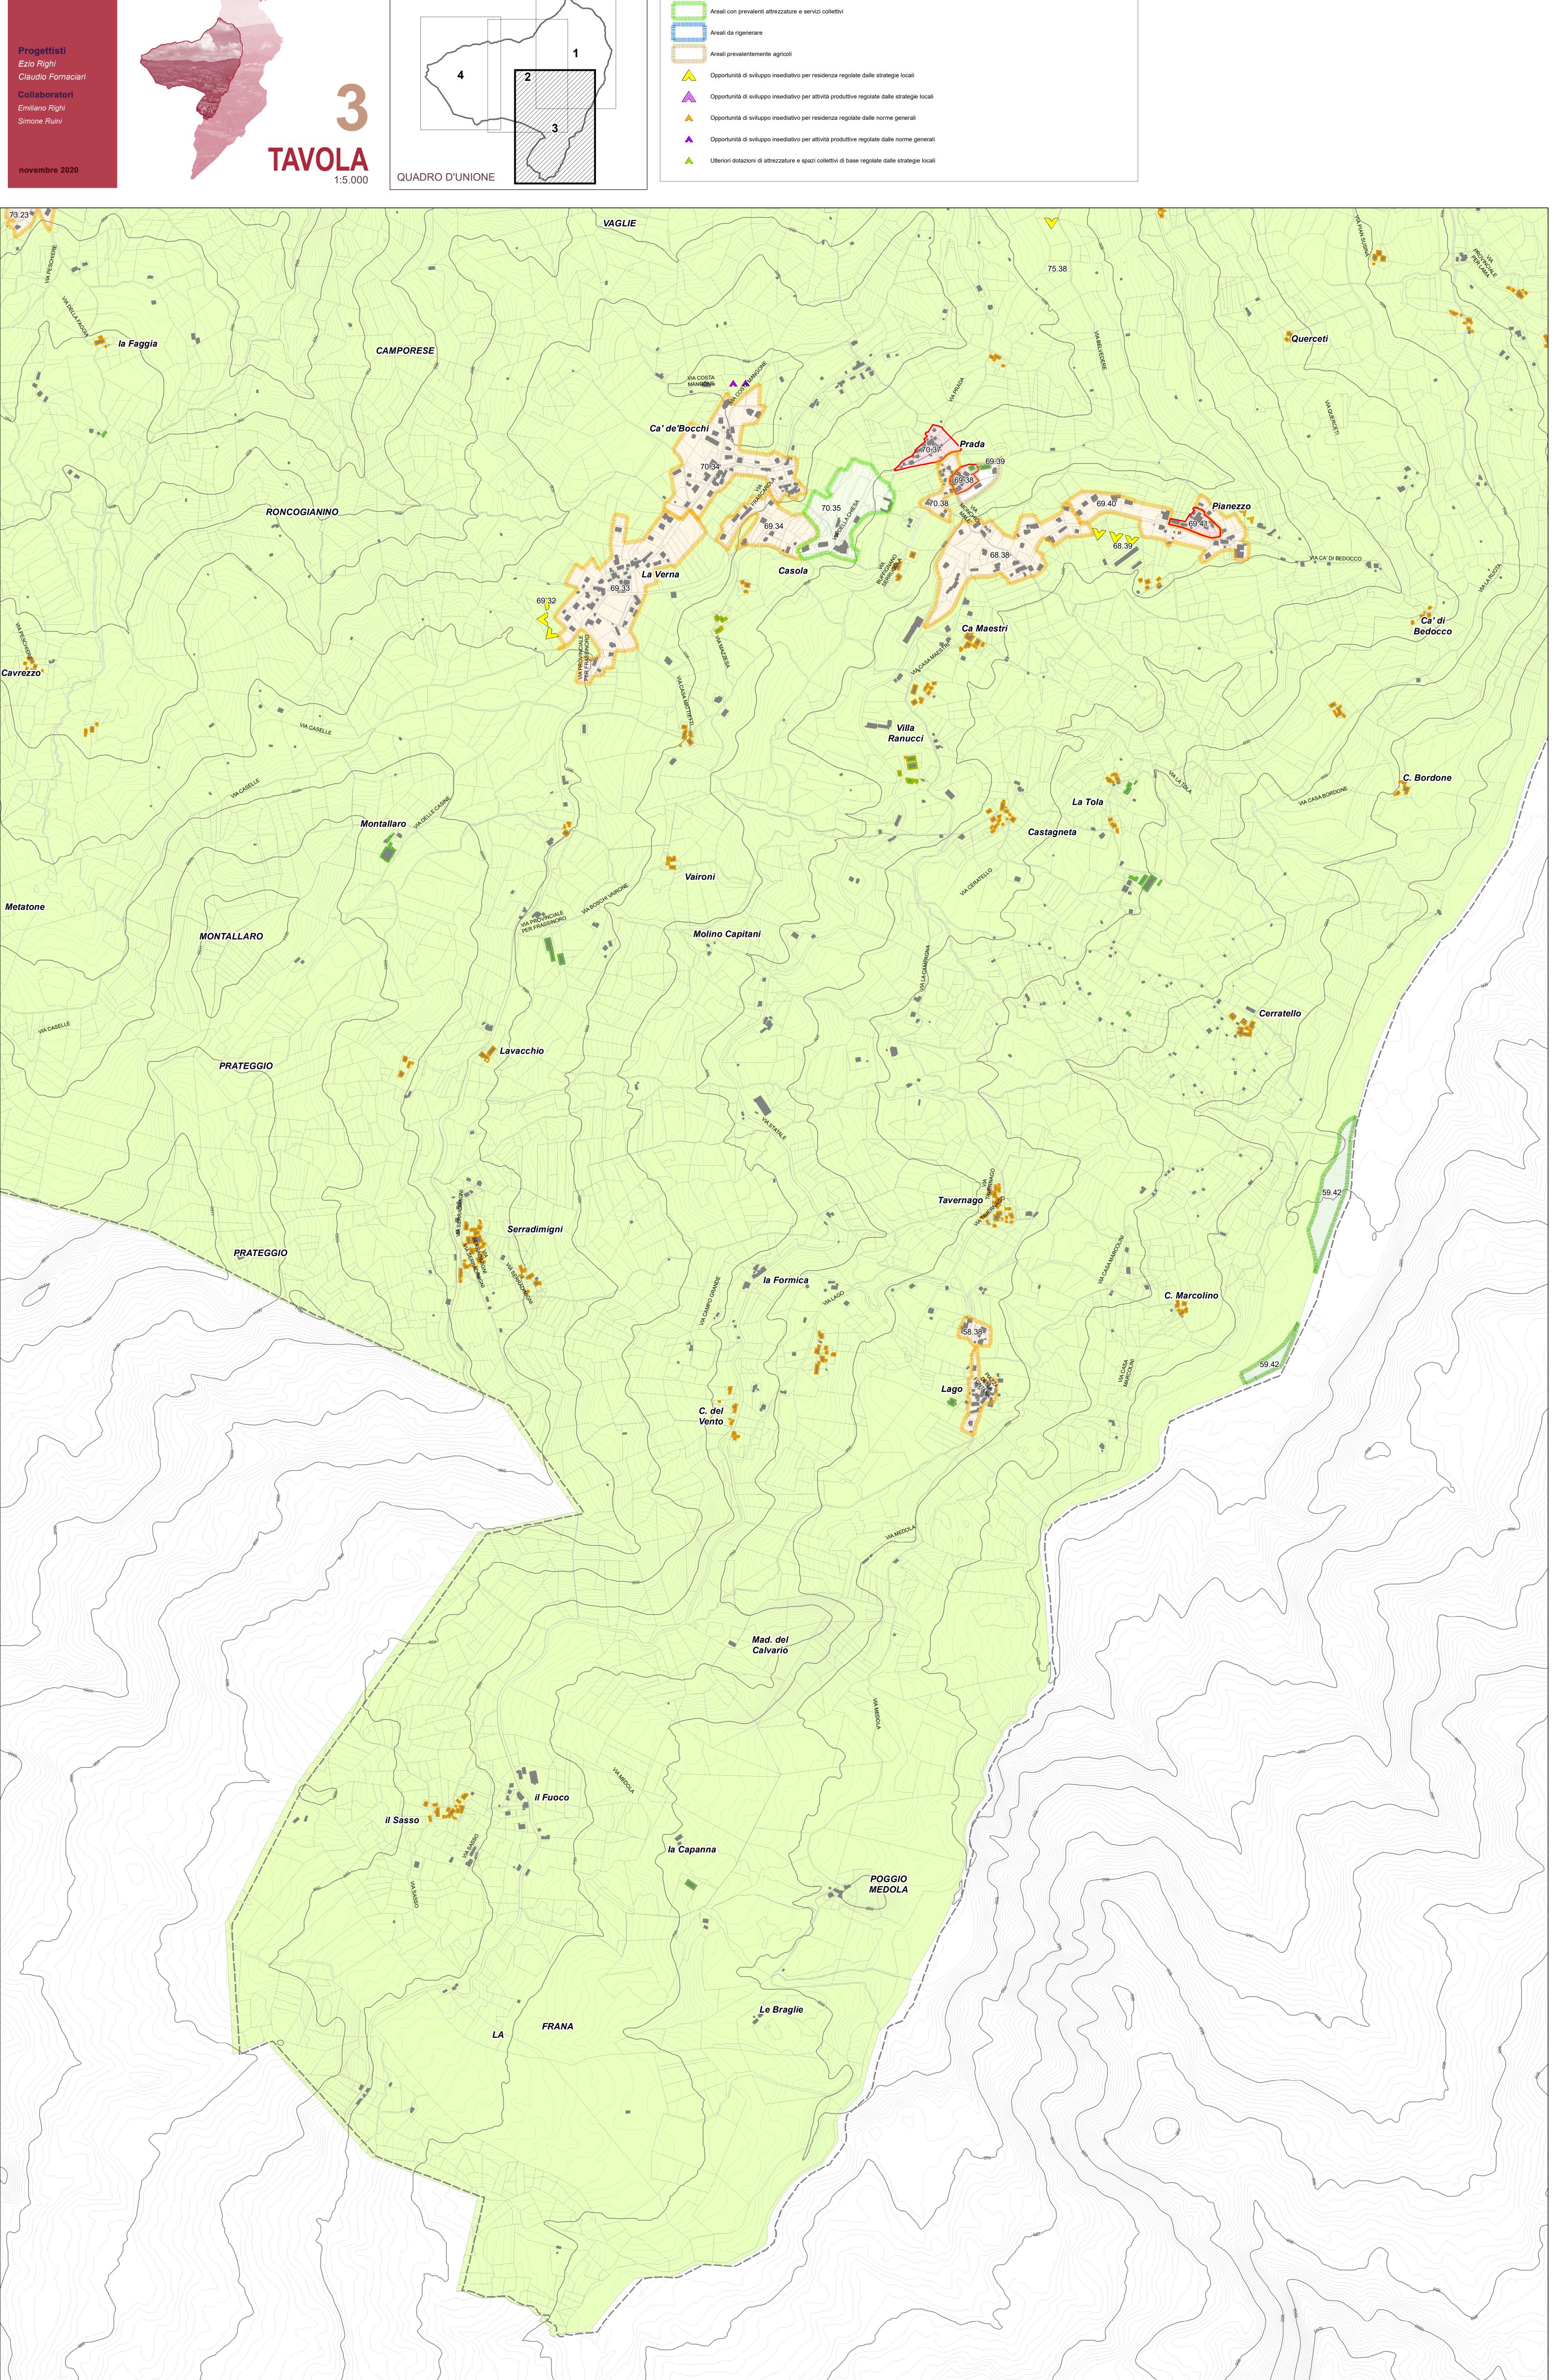

MONTEFIORINO

1. Le strategie locali

Centri e insediamenti storici

Areali prevalentemente residenziali

Areali con prevalenti attività produttive

Areali con prevalenti attrezzature generali

Areali con prevalenti dotazioni ecologiche

2. Gli insediamenti diffusi

Fabbricato costitutivo di centro aziendale agricolo

Fabbricato compreso in un nucleo intensificabile

Zona riservata alla fattibilità di opere pubbliche

redatto in forma associata dai comuni di MONTEFIORINO Montefiorino, Palagano e Prignano sulla Secchia