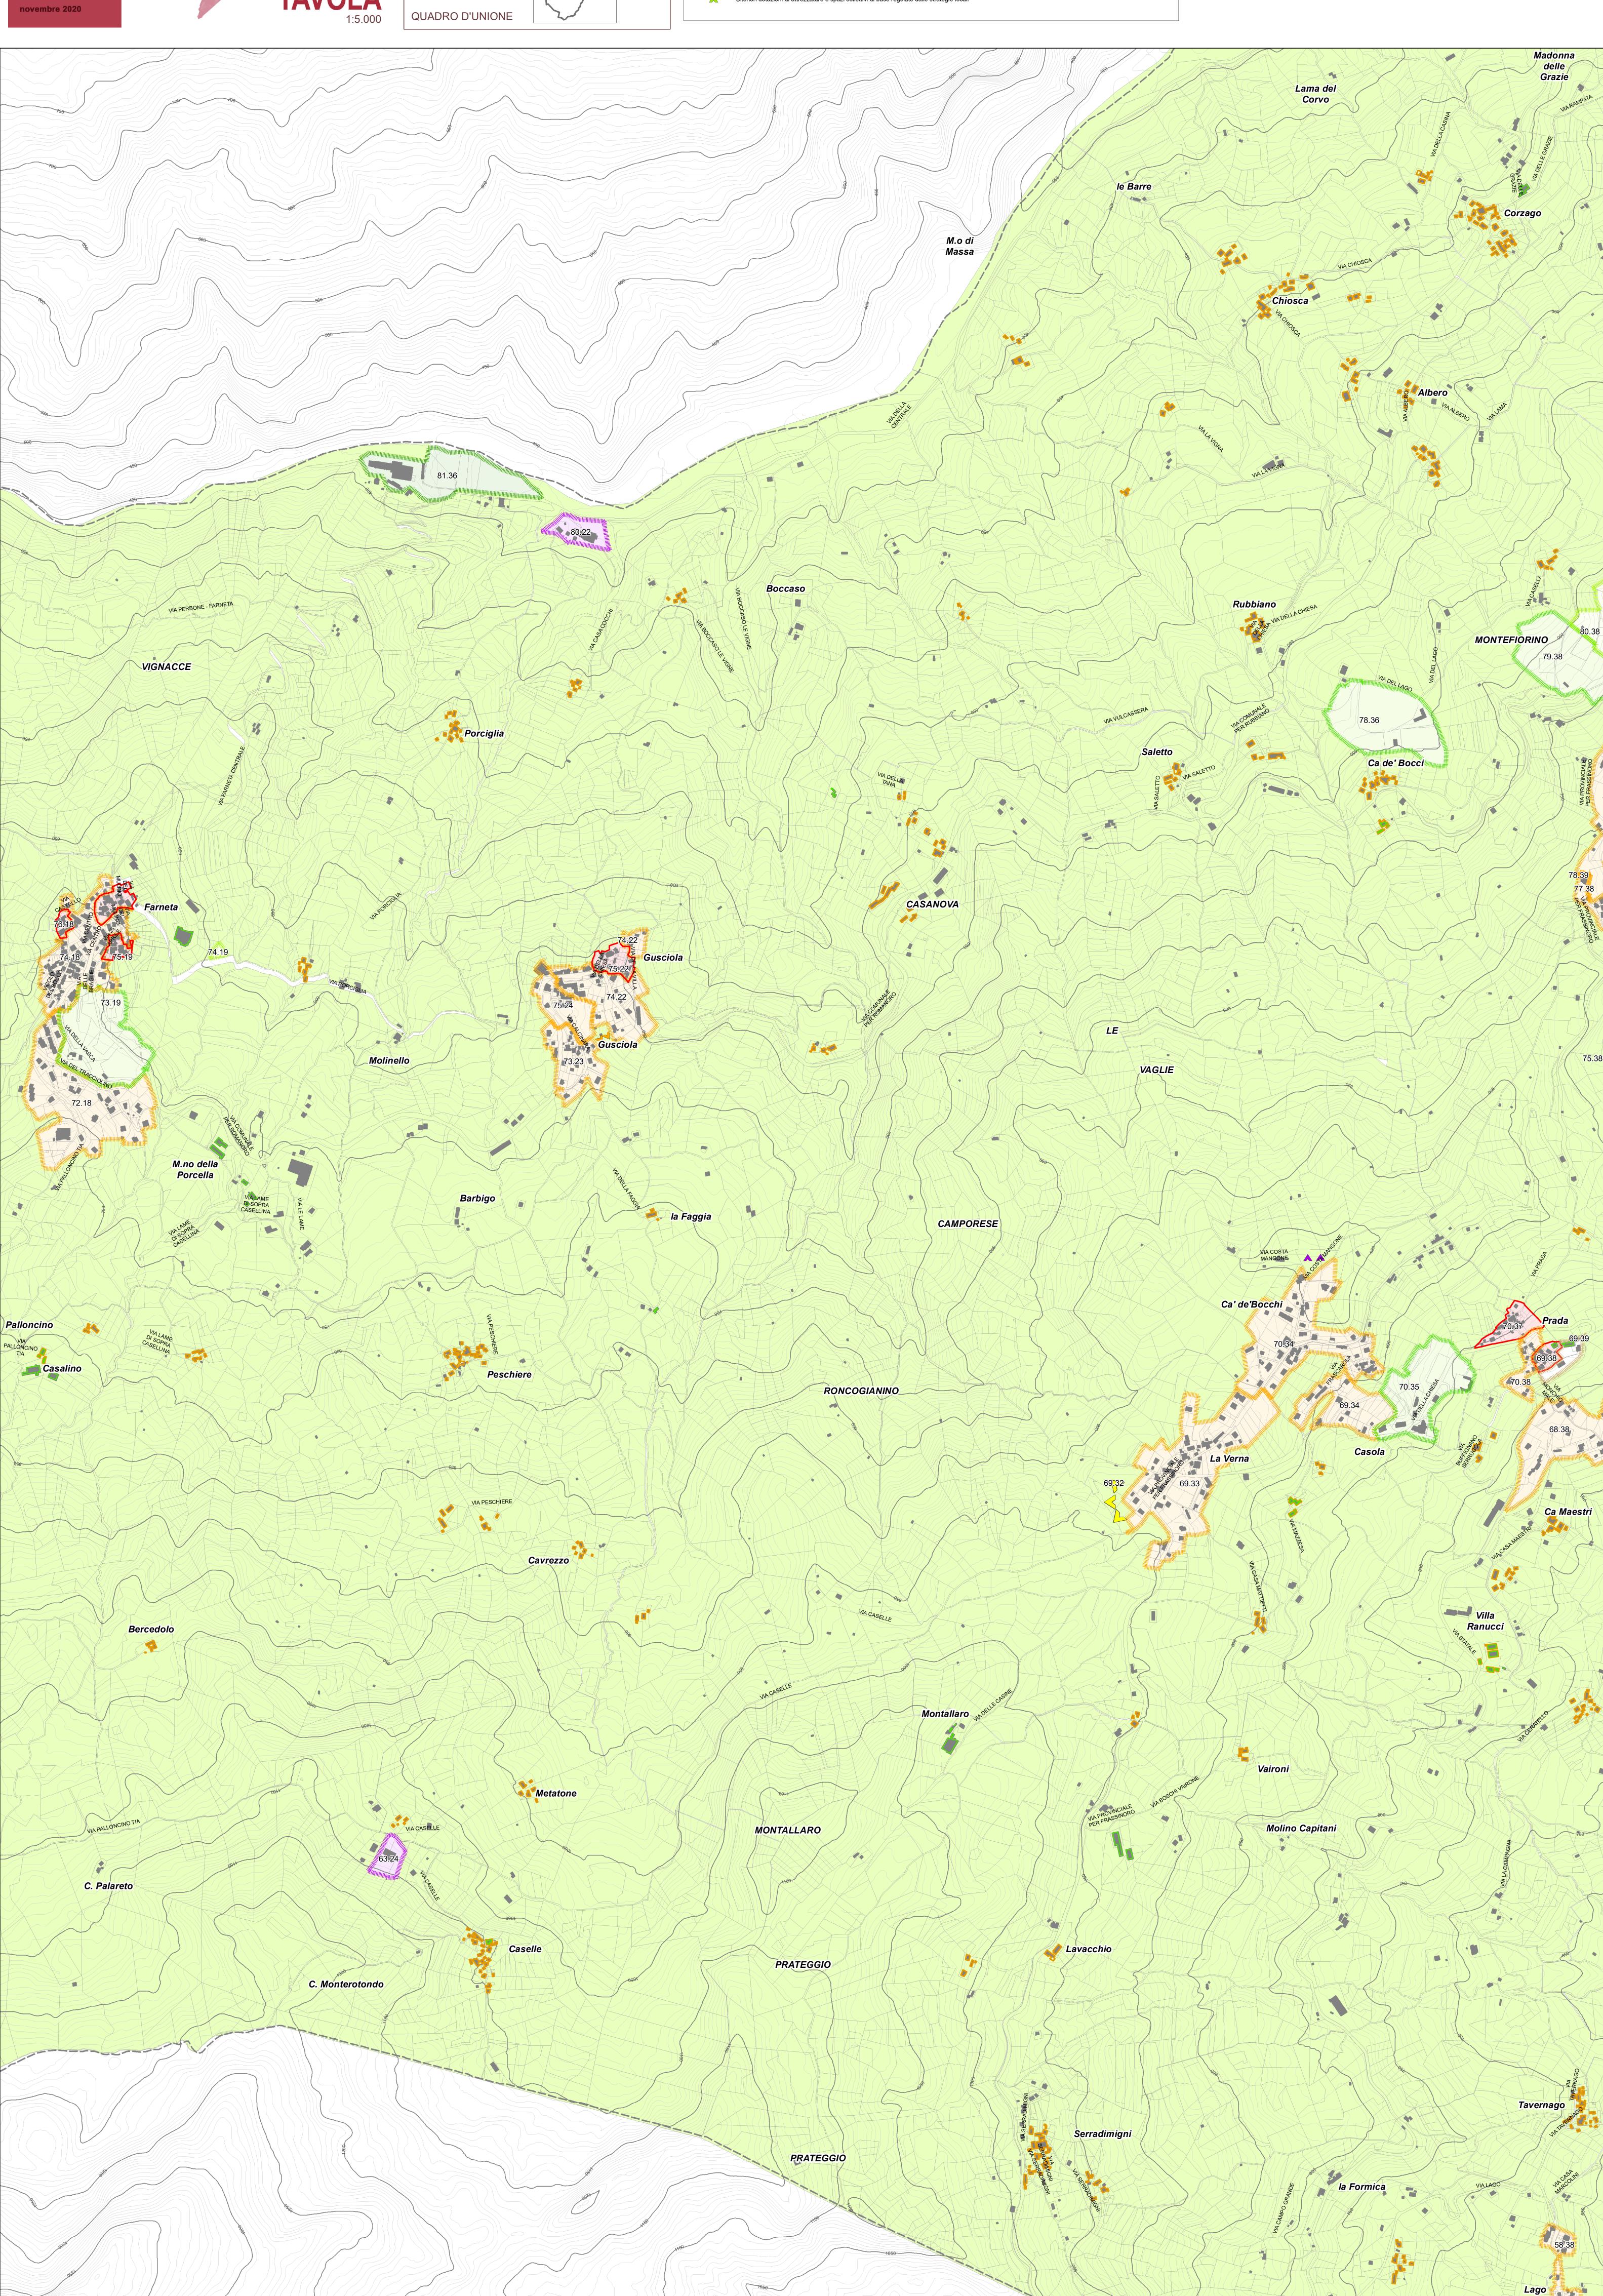

MONTEFIORINO

1. Le strategie locali

Centri e insediamenti storici

Areali prevalentemente residenziali

Areali con prevalenti attività produttive

Areali con prevalenti attrezzature generali

Areali con prevalenti dotazioni ecologiche